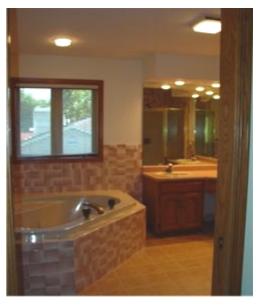

# 5731 Merlin Street • Fitchburg, WI 53711



# **Available August 1**

2750 square feet, 3 bedrooms, 2 baths upstairs, ½ bath on first floor

Custom-built executive quality with lots of extras. Large master bedroom suite has walk-in closet and master bath with shower and whirlpool tub. Family room has cathedral ceilings, oak beams, bookcases and fireplace. Eat-in kitchen with custom oak cabinets. Four-season porch off kitchen. 2<sup>nd</sup> floor laundry. Office or den off front entry. Large 3-car garage.





KITCHEN

#### FAMILY ROOM OFF KITCHEN



## 4 SEASON PORCH OFF KITCHEN EATING AREA





#### MASTER BEDROOM

### MASTER BATH