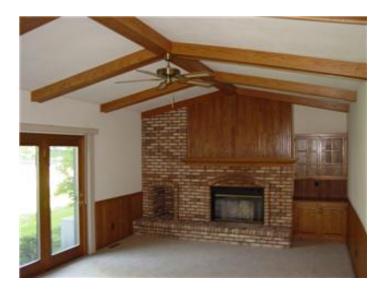

# 5731 Merlin Street • Fitchburg, WI 53711



# **Available August 1**

2750 square feet, 3 bedrooms, 2 baths upstairs, ½ bath on first floor

Custom-built executive quality with lots of extras. Large master bedroom suite has walk-in closet and master bath with shower and whirlpool tub. Family room has cathedral ceilings, oak beams, bookcases and fireplace. Eat-in kitchen with custom oak cabinets. Four-season porch off kitchen. 2<sup>nd</sup> floor laundry. Office or den off front entry. Large 3-car garage.





KITCHEN

#### FAMILY ROOM OFF KITCHEN



## 4 SEASON PORCH OFF KITCHEN EATING AREA





#### MASTER BEDROOM

### MASTER BATH