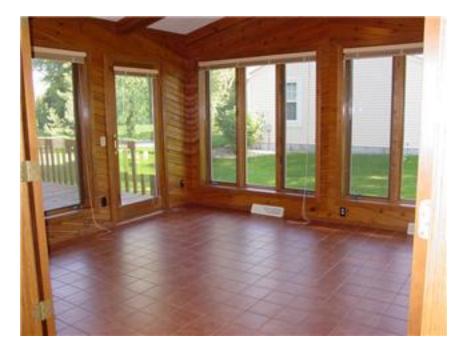

# 5731 Merlin Street • Fitchburg, WI 53711



# **Available August 1**

2750 square feet, 3 bedrooms, 2 baths upstairs, ½ bath on first floor

Custom-built executive quality with lots of extras. Large master bedroom suite has walk-in closet and master bath with shower and whirlpool tub. Family room has cathedral ceilings, oak beams, bookcases and fireplace. Eat-in kitchen with custom oak cabinets. Four-season porch off kitchen. 2<sup>nd</sup> floor laundry. Office or den off front entry. Large 3-car garage.





KITCHEN

#### FAMILY ROOM OFF KITCHEN



## 4 SEASON PORCH OFF KITCHEN EATING AREA





#### MASTER BEDROOM

### MASTER BATH