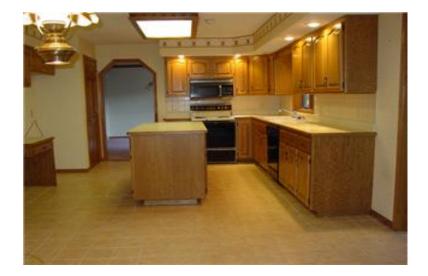

# 5731 Merlin Street • Fitchburg, WI 53711



# **Available August 1**

2750 square feet, 3 bedrooms, 2 baths upstairs, ½ bath on first floor

Custom-built executive quality with lots of extras. Large master bedroom suite has walk-in closet and master bath with shower and whirlpool tub. Family room has cathedral ceilings, oak beams, bookcases and fireplace. Eat-in kitchen with custom oak cabinets. Four-season porch off kitchen. 2<sup>nd</sup> floor laundry. Office or den off front entry. Large 3-car garage.





KITCHEN

#### FAMILY ROOM OFF KITCHEN



## 4 SEASON PORCH OFF KITCHEN EATING AREA





#### MASTER BEDROOM

### MASTER BATH