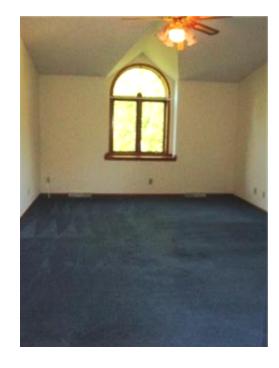

# 5731 Merlin Street • Fitchburg, WI 53711



# **Available August 1**

2750 square feet, 3 bedrooms, 2 baths upstairs, ½ bath on first floor

Custom-built executive quality with lots of extras. Large master bedroom suite has walk-in closet and master bath with shower and whirlpool tub. Family room has cathedral ceilings, oak beams, bookcases and fireplace. Eat-in kitchen with custom oak cabinets. Four-season porch off kitchen. 2<sup>nd</sup> floor laundry. Office or den off front entry. Large 3-car garage.





KITCHEN

#### FAMILY ROOM OFF KITCHEN



## 4 SEASON PORCH OFF KITCHEN EATING AREA





#### MASTER BEDROOM

### MASTER BATH