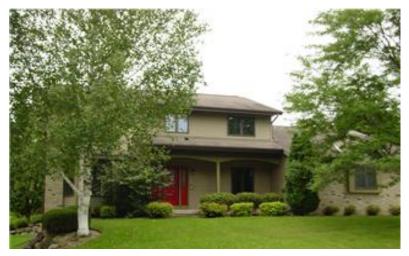

# 5731 Merlin Street • Fitchburg, WI 53711

# **Available August 1**

2750 square feet, 3 bedrooms, 2 baths upstairs, ½ bath on first floor

Custom-built executive quality with lots of extras. Large master bedroom suite has walk-in closet and master bath with shower and whirlpool tub. Family room has cathedral ceilings, oak beams, bookcases and fireplace. Eat-in kitchen with custom oak cabinets. Four-season porch off kitchen. 2<sup>nd</sup> floor laundry. Office or den off front entry. Large 3-car garage.